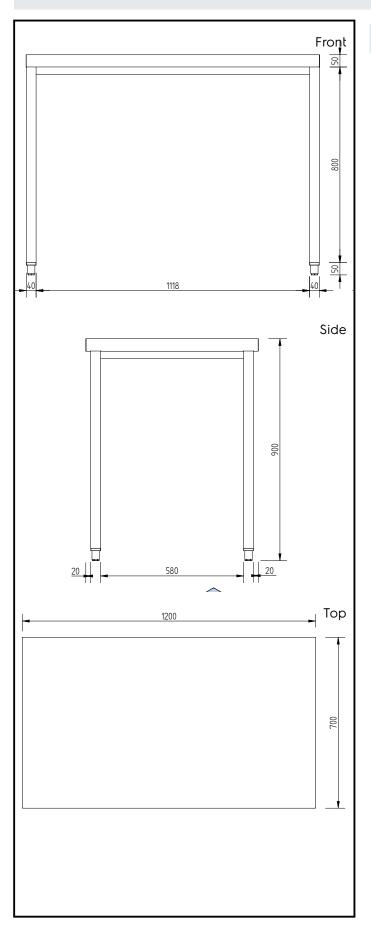

# **Key Information:**

External dimensions, Width:

134002 (GTG1200E)1200 mmExternal dimensions, Depth:700 mmExternal dimensions, Height:900 mmWorktop thickness:50 mm

Max loading weight:

Net weight: 36 kg

Adjustable Feet -20/+30 mm